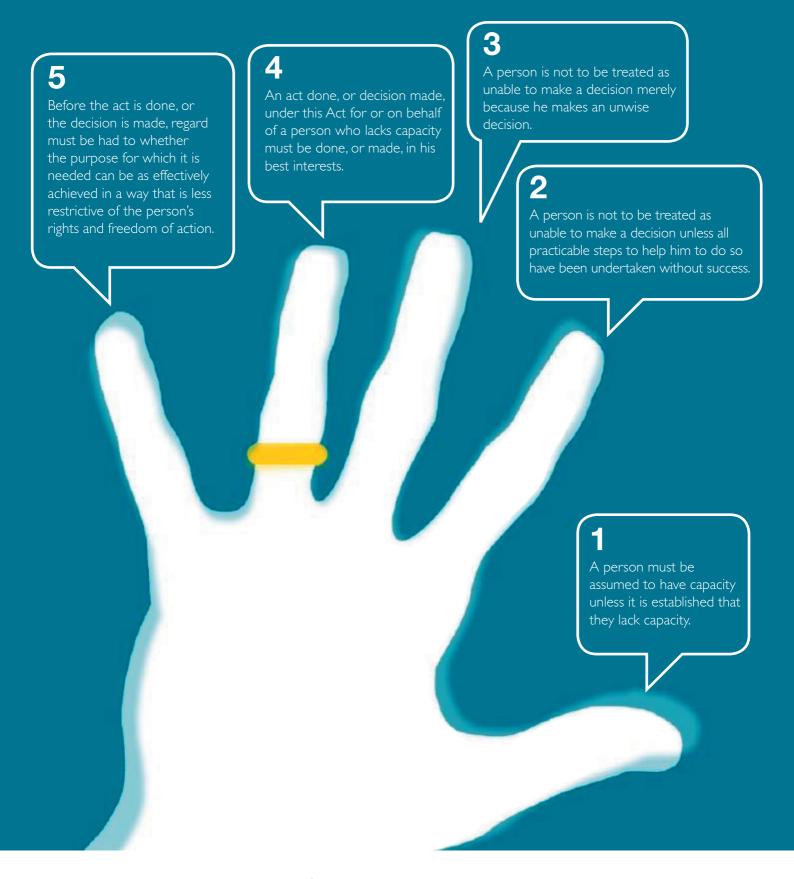

Hampshire Mental Capacity Toolkit
Part C – Balance Sheet



## **Best Interests Decision – Balance Sheet**

| Person's name                                                                                                                     |                                          |
|-----------------------------------------------------------------------------------------------------------------------------------|------------------------------------------|
| Adduses                                                                                                                           |                                          |
| AddressClient Ref - CareDirector/                                                                                                 |